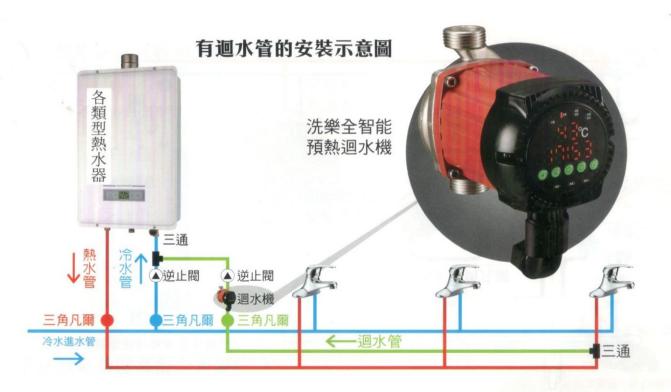

#### 【迴水機安裝 注意事項】

- 1. 本迴水機防護等級為IP44,安裝地點請避開雨水會淋到或潑到的地方,以及潮濕的環境,以確保迴水機電路板正常的使用壽命。
- 2. 本機標準配件如下:一寸轉四分由令一組、固定架一組、一寸逆止閥一只(安裝於迴水機出水口)、四分逆止閥一只、活動小三通二只、遙控器一只。
- 3. 安裝時;接管部分請用螺紋管或大流量鋼絲軟管,因為流量大 ,迴水時間較快。
- 瓦斯熱水器若不是恆溫機種,在設定預熱停止溫度時;盡量不要超過38℃。
- 5. 安裝的瓦斯熱水器;若在熱水器本體的熱水出水□處有洩壓閥, 請於熱水管處加裝壓力桶,避免在廻水時造成洩壓閥滴水。
- 6. 沒有迴水管的環境,安裝後請使用遙控手動功能來做預熱迴水 ,不要用自動功能模式。
- 7. 安裝完成後,管路及迴水機需先注滿水再送電,並且要確實將 管內空氣排空。