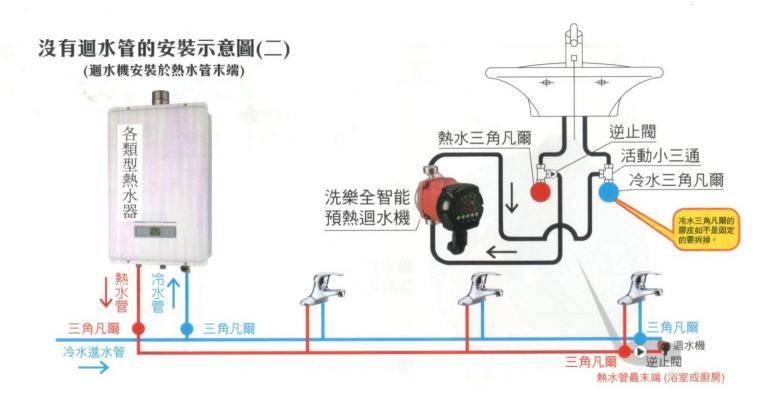

#### 【迴水機安裝 注意事項】

- 1. 本迴水機防護等級為IP44,安裝地點請避開雨水會淋到或潑到的地方,以及潮濕的環境,以確保迴水機電路板正常的使用壽命。
- 2. 本機標準配件如下:一寸轉四分由令一組、固定架一組、一寸逆止閥一只(安裝於迴水機出水口)、四分逆止閥一只、活動小三通二只、遙控器一只。
- 3. 安裝時;接管部分請用螺紋管或大流量鋼絲軟管,因為流量大 ,迴水時間較快。
- 瓦斯熱水器若不是恆溫機種,在設定預熱停止溫度時;盡量不要超過38℃。
- 5. 安裝的瓦斯熱水器;若在熱水器本體的熱水出水□處有洩壓閥, 請於熱水管處加裝壓力桶,避免在廻水時造成洩壓閥滴水。
- 6. 沒有迴水管的環境,安裝後請使用遙控手動功能來做預熱迴水 ,不要用自動功能模式。
- 7. 安裝完成後,管路及迴水機需先注滿水再送電,並且要確實將 管內空氣排空。