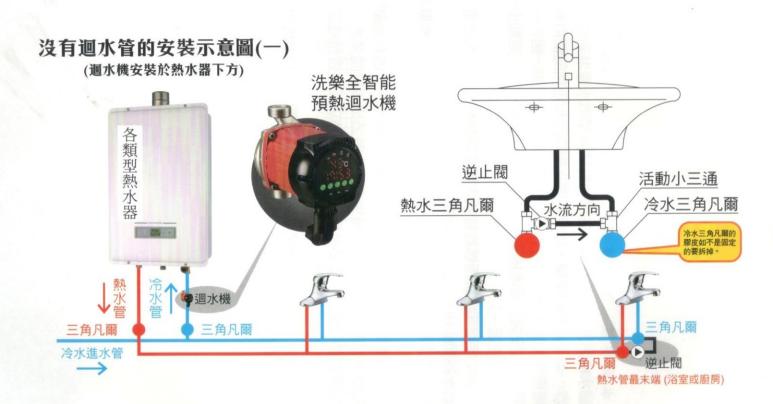

#### 【迴水機安裝 注意事項】

- 1. 本迴水機防護等級為IP44,安裝地點請避開雨水會淋到或潑到的地方,以及潮濕的環境,以確保迴水機電路板正常的使用壽命。
- 2. 本機標準配件如下:一寸轉四分由令一組、固定架一組、一寸逆止閥一只(安裝於迴水機出水口)、四分逆止閥一只、活動小三通二只、遙控器一只。
- 3. 安裝時;接管部分請用螺紋管或大流量鋼絲軟管,因為流量大 ,迴水時間較快。
- 瓦斯熱水器若不是恆溫機種,在設定預熱停止溫度時;盡量不要超過38℃。
- 5. 安裝的瓦斯熱水器;若在熱水器本體的熱水出水□處有洩壓閥, 請於熱水管處加裝壓力桶,避免在廻水時造成洩壓閥滴水。
- 6. 沒有迴水管的環境,安裝後請使用遙控手動功能來做預熱迴水 ,不要用自動功能模式。
- 7. 安裝完成後,管路及迴水機需先注滿水再送電,並且要確實將 管內空氣排空。