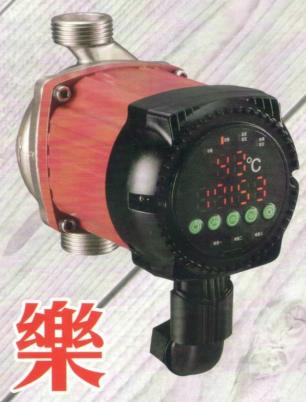

# 洗

# 全智能預熱迴水機

- 即開即熱-無需等待
- 節能環保-減少浪費
- 安裝簡單 使用方便
- 人性化的 最佳設計

### 全智能預熱迴水機-使用、安裝說明書

- 一. 電氣規格: 110V / 60HZ
- 二. 迴水機面板介紹: